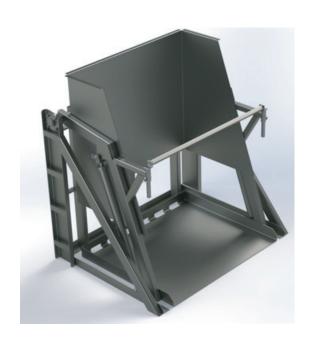

## Dumpers

Custom engineered to your specifications and processing needs. Typical configurations include:

- direct pivot
- lift and tilt
- side loading
- · pallet retention

Our dumpers are customed designed to fit your specific tote/bin size, load capacity, and dump height.

Hydraulic cylinders are utilized to lift the carriage which the tote/bin is loaded into. Power units are available with either a manual hydraulic valve or electric solenoid valve with push button controls.

## Dumper shown with:

- stainless steel pivot bearings
- · stainless steel lift cylinders
- adjustable hold down
- chute