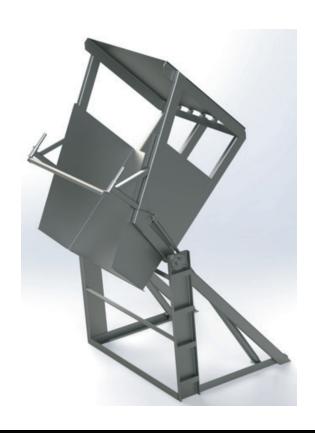

## Dumpers

Custom engineered to your specifications and processing needs. Typical configurations include:

- direct pivot
- lift and tilt
- side loading
- · pallet retention

Our dumpers are customed designed to fit your specific tote/bin size, load capacity, and dump height.

Hydraulic cylinders are utilized to lift the carriage which the tote/bin is loaded into. Power units are available with either a manual hydraulic valve or electric solenoid valve with push button controls.

## Dumper shown with:

- stainless steel pivot bearings
- · stainless steel lift cylinders
- adjustable hold down
- chute